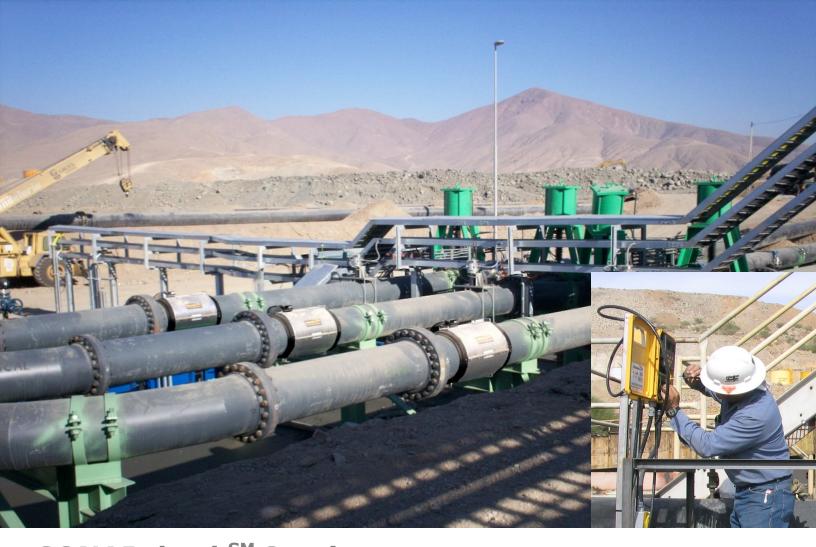

CiDRA Minerals Processing, Inc. 50 Barnes Park North Wallingford, CT 06492 Tel. 203.265.0035 www.cidra.com

Step 1: Run "Snapshot" function in the transmitter (downloads critical diagnostic data to the SONARstick™)