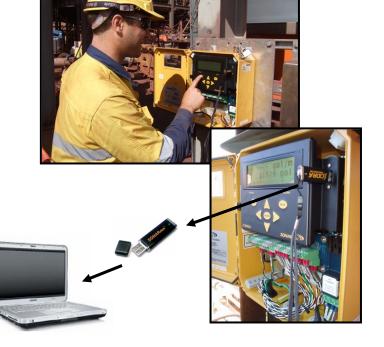

CiDRA Minerals Processing, Inc. 50 Barnes Park North Wallingford, CT 06492 Tel. 203.265.0035 www.cidra.com

Step 1: Run "Snapshot" function in the transmitter (downloads critical diagnostic data to the SONARstick™)

**Step 2:** Send electronic data to a secure area of the CiDRA web

Step 3: CiDRA technicians analyze the data and issue a verification report

- Transmitter configuration compared to initial installation
- Transmitter optimization is evaluated
- Sensor/pipe contact is trended
- Sensor health is evaluated
- System voltages checked against allowed tolerances
- On board health check status is reviewed
- All data is analyzed for any predictive maintenance recommendations
- Final report is issued